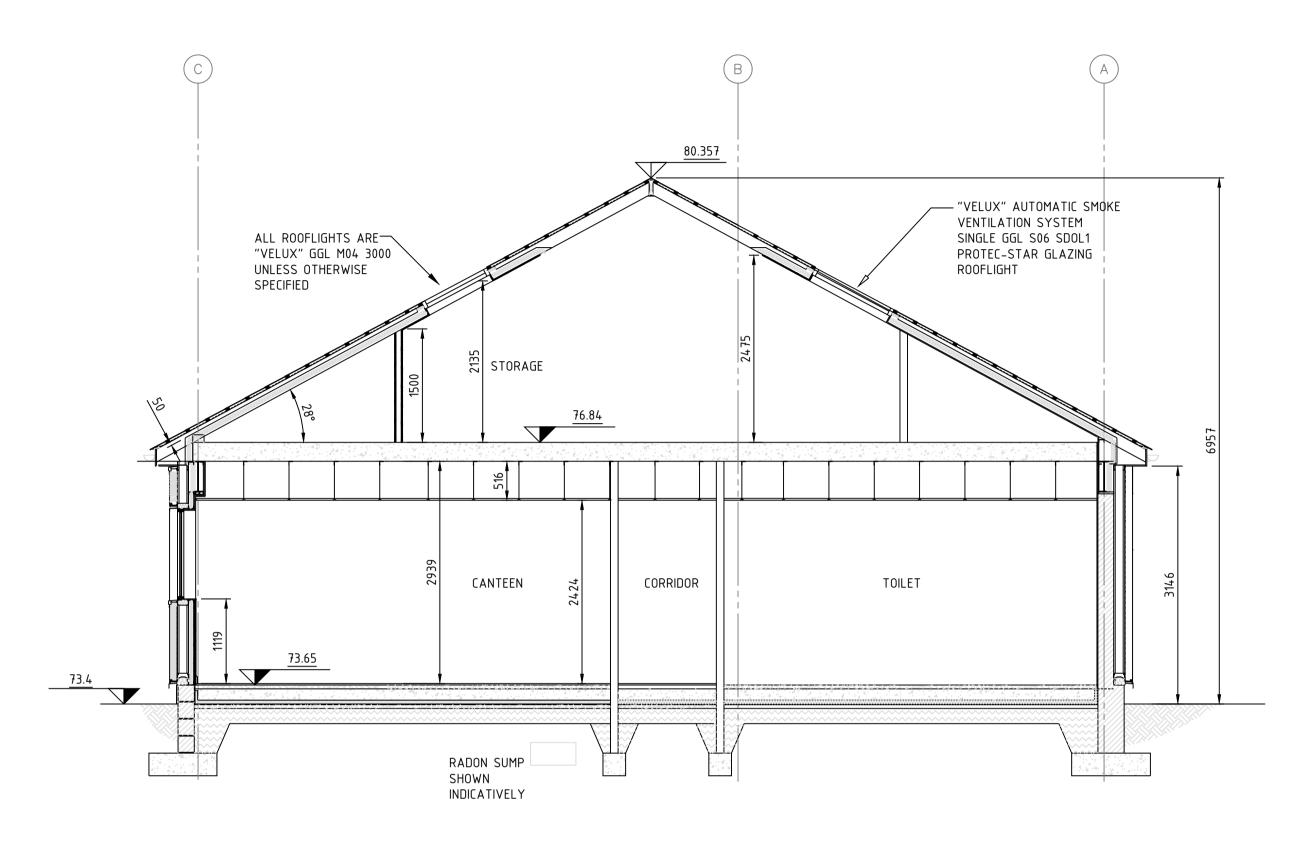

**SECTION A-A** 

Scale 1:50

| OJECT                                    | PROJECT | Date     | Арр Ву |   |
|------------------------------------------|---------|----------|--------|---|
| SID APPLICATION, EIAR & IE LICENCE       |         | 12.05.22 | сс     | G |
| <b>APPLICATION FOR THORNTONS CAPPAGH</b> |         |          |        |   |
|                                          |         |          |        |   |
| IEET                                     | SHEET   |          |        |   |
| ADMINISTRATION BUILDING SECTION          |         |          |        |   |
|                                          |         |          |        |   |
|                                          |         | •        | •      |   |